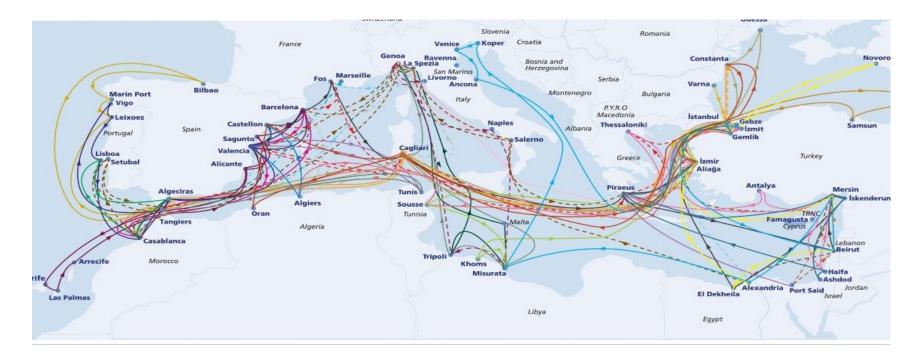

## SEA FREIGHT

The IFC Global Forwarding network provides a complete range of sea freight services to meet both your import and export requirements. Our market competitive offering delivers shipment, order and product line visibility via IFC's information control platform, ICON.

## The suite of sea freight services outlined below are provided in a choice of transit time options:

- 20, 40 and 45 foot general purpose and high cube Full Container Loads (FCL)
- Weekly Less than Container Load (LCL)
- Buyer's Consolidation
- Cross trade (third country transports)
- Operating and non-operating reefer containers
- Special container equipment
- Break bulk cargo/non-containerized loads
- Export Documentation
- Customs Clearance and Bonded Handling
- Slip sheet handling
- iCON order managment and track & trace Sea Freight Supervisor: seafreight@ifcgrup.com

## SEAFREIGHT – PREFERRED CARRIERS