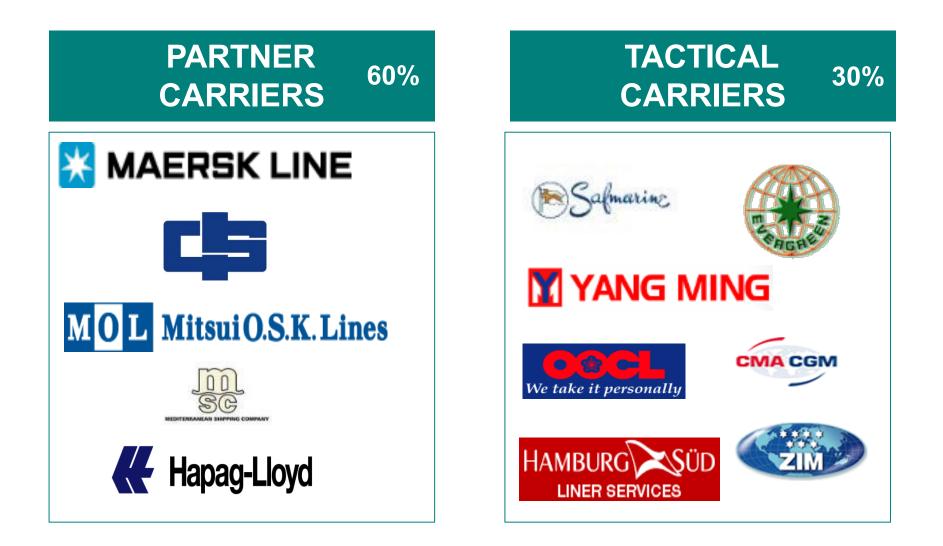

et both your import and export requirements. Our market competitive offering delivers shipment, order and product line visibility via IFC's information control platform, ICON.

## The suite of sea freight services outlined below are provided in a choice of transit time options:

- 20, 40 and 45 foot general purpose and high cube Full Container Loads (FCL)
- Weekly Less than Container Load (LCL)
- Buyer's Consolidation
- Cross trade (third country transports)
- Operating and non-operating reefer containers
- Special container equipment
- Break bulk cargo/non-containerized loads
- Export Documentation
- Customs Clearance and Bonded Handling
- Slip sheet handling
- iCON order managment and track & trace Sea Freight Supervisor: seafreight@ifcgrup.com





## SEAFREIGHT – PREFERRED CARRIERS





## AIRFREIGHT



IFC Global Forwarding's specialist air freight teams are equipped to offer a fast, reliable, cost effective service to meet your needs. Using our state of the art technology across our global network, customers benefit from excellent communication as well as real time visibility. In addition to this, we have year round capacity with quality partners in order to provide you the best available solution to meet time and cost constraints.

- Consolidation services to/from major gateways
- Accelerated service for time-critical shipments
- Import, export and third party movements
- Time-defined services and competitive pricing
- Full and partial charters
- Specialist solutions
- Handling of dangerous or oversized goods
- Door to door or airport service
- Specialist experience