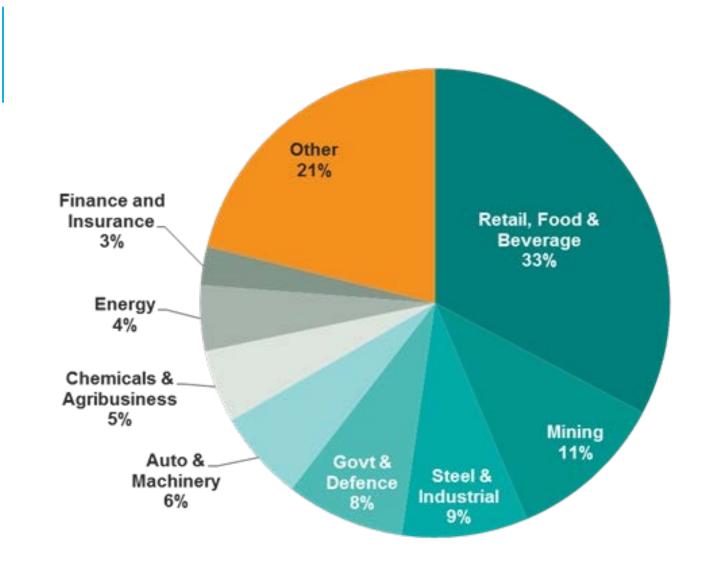

that leverage IFC's land-based and international freight forwarding services and capabilities such as:

- Vendor and PO Management
- Exception management
- Buyers Consolidation
- Direct-to-store services
- Off-shore allocation and port splitting
- Export DC and off-shore pick and pack

#### iCON – Information Control

Web-based application providing online access and tools for IFC Global Forwarding trading partners:

- Customers,
- Suppliers,
- Agents, etc

to enable end-to-end supply chain management and visibility

#### iEX –Information Exchange

IFC's technology platform to enable electronic trading end business-to-business (B2B) services to customers and trading partner's and the integration of IFC Global Forwarding Offices globally

#### IFC GROUP'S CUSTOMER KEY INDUSTRY MOVEMENT





#### **SEA-AIR SERVICE**





#### COUNTRY SPECIFIC INFORMATION (TURKIYE)





#### **ROAD FREIGHT**



The IFC Global Forwarding offers transparent, high quality and reliable services with its large service network, global network of agencies, operational and industrial expertise, customer oriented solution, its forwarding capacity and modern vehicle fleet through its strategic business partners.

## The suite of services provided by IFC land freight services includes :

- Weekly departures from/to all major European destinations as well as the CIS countries, Middle East and North Africa.
- Door to door services in European including customs clearance.
- FTL and LTL services.
- Tracking & tracing
- GOH programs
- Cross trade (third country transports)

Road export import: <u>roadfreight